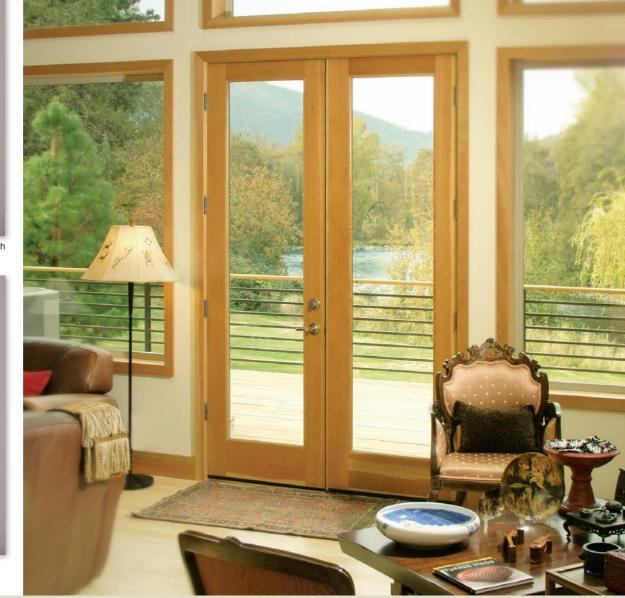

#### **Three Specie Options With No Overhang Requirements**

Our high performance doors are available in Pine, Fir, or Primed to complement your home design. And because of Rogue Premium Plus durable construction, there are no overhang requirements. This gives you the flexibility to install these beautiful exterior doors in exposed entries, knowing the door will perform well year after year. Upgrade to a Rogue Premium Plus Door, you can feel confident your door will look great and hold up under the toughest conditions.

### A Solid Wood & Lag Bolt Construction Make Premium Plus Our Most Durable Door

Rogue Premium Plus Doors are assembled with our standard 5/8" x 5" hardwood dowel pins. Then, for added strength and protection to the top and bottom rail joints, we apply additional glue and secure those joints with a 3/8" x 6" steel lag bolt.