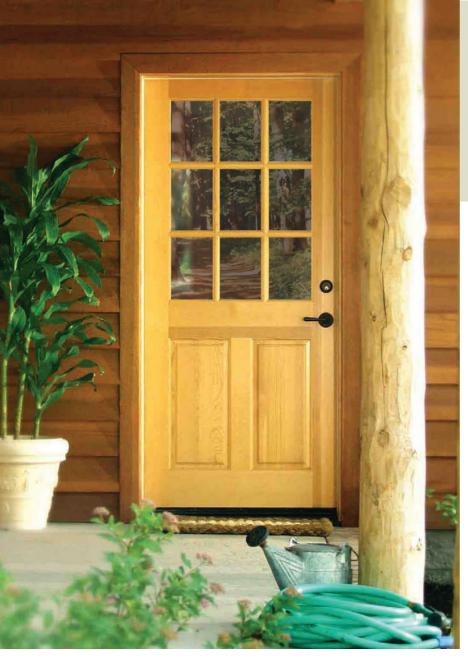

#### Solid Wood

With our Rogue Premium Plus option you will receive a solid door made from two pieces of laminated lumber. This sturdier option provides superior resistance to inevitable wear and tear. If a compression or a scratch occurs in the door, our solid wood option allows for a much easier repair.

**Rogue Premium Plus Solid Wood** 