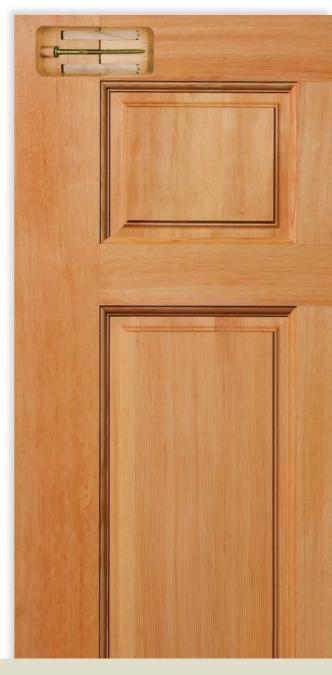

### A Solid Wood & Lag Bolt Construction Make Premium Plus Our Most Durable Door

Rogue Premium Plus Doors are assembled with our standard 5/8" x 5" hardwood dowel pins. Then, for added strength and protection to the top and bottom rail joints, we apply additional glue and secure those joints with a 3/8" x 6" steel lag bolt.

#### Solid Wood

With our Rogue Premium Plus option you will receive a solid door made from two pieces of laminated lumber. This sturdier option provides superior resistance to inevitable wear and tear. If a compression or a scratch occurs in the door, our solid wood option allows for a much easier repair.