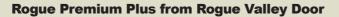

### A Solid Wood & Lag Bolt Construction Make Premium Plus Our Most Durable Door

Rogue Premium Plus Doors are assembled with our standard 5/8" x 5" hardwood dowel pins. Then, for added strength and protection to the top and bottom rail joints, we apply additional glue and secure those joints with a 3/8" x 6" steel lag bolt.

#### Solid Wood

With our Rogue Premium Plus option you will receive a solid door made from two pieces of laminated lumber. This sturdier option provides superior resistance to inevitable wear and tear. If a compression or a scratch occurs in the door, our solid wood option allows for a much easier repair.