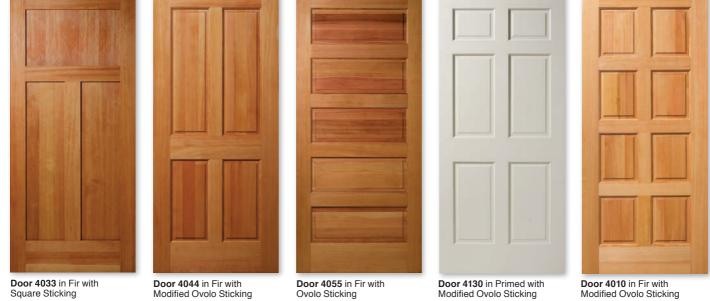

Door 4033 in Fir with Square Sticking

Door 4055 in Fir with Ovolo Sticking

Door 4130 in Primed with Modified Ovolo Sticking

Door 4010 in Fir with Modified Ovolo Sticking

Door 4132 (IG) in Fir with Modified Ovolo Sticking