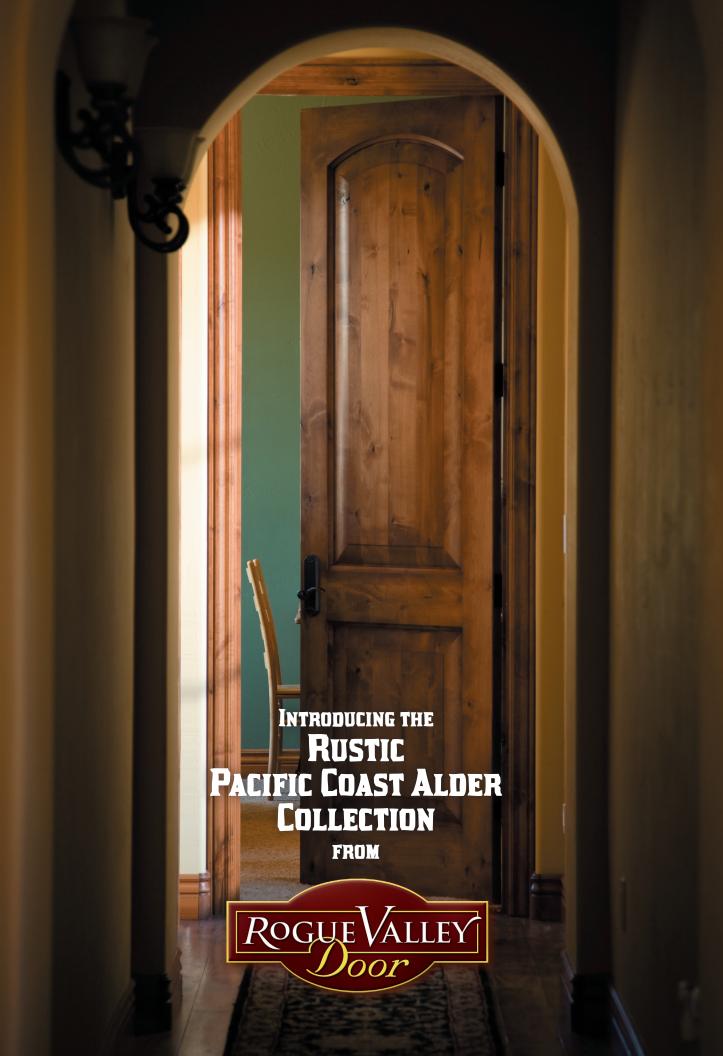

With a subtle sophistication and unique style, Rustic Knotty Alder door designs are rich with character and traditional appeal, boasting exposed knots, color variations, and mineral streaks.

Fabricated in quantity and engineered to Rogue Valley Door's precise standards, the Rustic Pacific Coast Alder Collection is comprised of two standard options. Available in a two panel arch top door with raised panels or optional grooved panels.